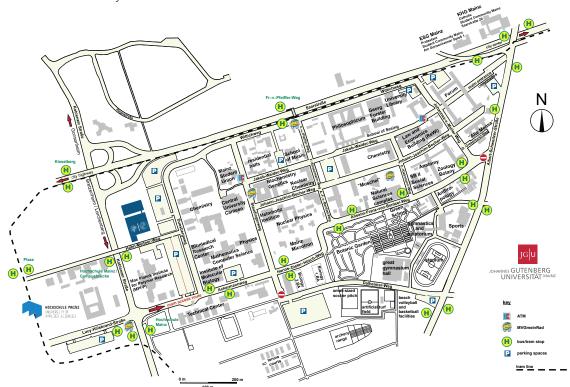

## By bus

The bus stop 'Fachhochschule' located at the Koblenzer Straße is directly in front of the MPIC and is serviced by the bus lines 75 and 650. With bus 54 (direction Klein Winternheim), bus 55 (direction Finthen), bus 56 (direction Wackernheim) get off at bus stop 'Friedrich-v.-Pfeiffer-Weg'. The MPIC is a few minutes walking distance away. More detailed information about the local public transport (ÖPNV) as well as current timetables is available at: www.mainzer-mobilitaet.de

#### By tram

From the main railway station 'Mainz Hauptbahnhof' you can take tram No. 51 or 53 (direction 'Lerchenberg' or 'Hochschule') and get off at the tram stop 'Jakob-Heinz-Straße/Arena', pass the Hochschule Mainz and cross the bridge. On the left hand side you will see our Institute.

## By car

From the south via the 'Autobahn' A60, take the exit Mainz-Lerchenberg. Turn right onto 'Koblenzer Straße', before the fifth traffic light, turn right into the main entrance of the university. From the north via the 'Autobahn' A60, take the exit Mainz-Finthen. Drive in direction 'City Center' (Innenstadt). After passing the 'Europaplatz' roundabout, drive right in the direction of 'University'. Turn left at the next two traffic lights to arrive at the main entrance of the university.